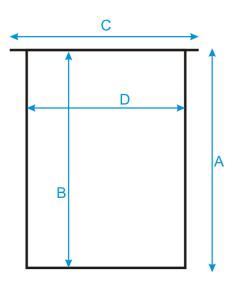

## **Specification Sheet**

Specification Number: A446-3
Revision: 04
Date Issued: 20-Nov-20

**1. Part Number:** A446-3

## 2. Photograph:





A = 185 mm B = 180 mm C = 185 mm D = 155 mm

## 3. Product Information:

Description: Mini-Drum 3L

Method of Construction: Body welds ground and polished

Patch plates for swing handle and lid handle are spot welded

Material of Construction: 316L Stainless Steel (body and lid)

Nominal Volume: 3L

Nominal Weight: 1020g (body & lid)

Surface Finish: Bright Polish (Ra < 0.5 microns)
Recommended Storage Conditions: Dry and ambient temperature

4. Approval:

Signed: Name: Kuldeep Flora
Position: Quality Manager

Date: 20-Nov-20