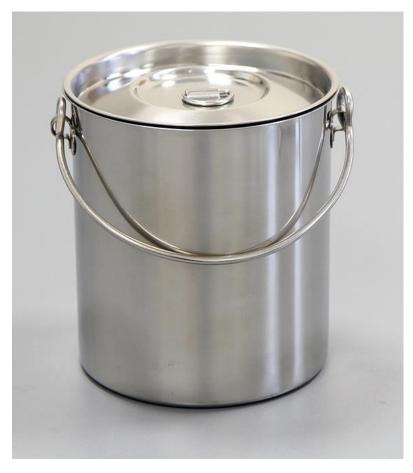

## **Specification Sheet**

Specification Number: A446-3
Revision: 04
Date Issued: 20-Nov-20

**1. Part Number:** A446-3

## 2. Photograph:





A = 185 mm B = 180 mm C = 185 mm D = 155 mm

## 3. Product Information:

Description: Mini-Drum 3L

Method of Construction: Body welds ground and polished

Patch plates for swing handle and lid handle are spot welded

Material of Construction: 316L Stainless Steel (body and lid)

Nominal Volume: 3L

Nominal Weight: 1020g (body & lid)

Surface Finish: Bright Polish (Ra < 0.5 microns)
Recommended Storage Conditions: Dry and ambient temperature

4. Approval:

Signed: Name: Kuldeep Flora
Position: Quality Manager

Date: 20-Nov-20