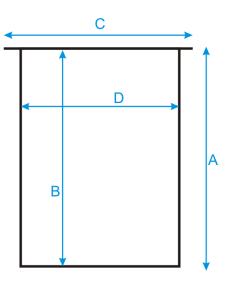

Specification Sheet Specification Number: A446-2 Revision: 03

Date Issued:

03 20-Nov-20

- 1. Part Number:
- A446-2

2. Photograph:

A = 175 mm B = 170 mm C = 160 mm D = 130 mm