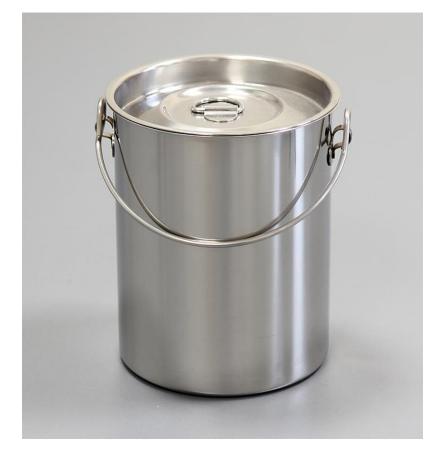

Specification Sheet Specification Number: A446-2 Revision: 03

Date Issued:

03 20-Nov-20

- 1. Part Number:
- A446-2

2. Photograph:

A = 175 mm B = 170 mm C = 160 mm D = 130 mm