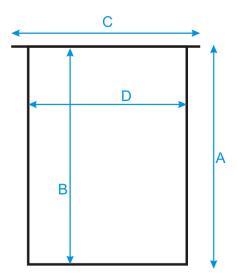

## **Specification Sheet**

Specification Number: A446-1
Revision: 03
Date Issued: 20-Nov-20

**1. Part Number**: A446-1

## 2. Photograph:





A = 155 mm B = 150 mm

C = 125 mm D = 100 mm

## 3. Product Information:

Description: Mini-Drum 1L

Method of Construction: Body welds ground and polished

Patch plates for swing handle and lid handle are spot welded

Material of Construction: 316L Stainless Steel (body and lid)

Nominal Volume: 1L

Nominal Weight: 500g (body & lid)

Surface Finish: Bright Polish (Ra < 0.5 microns)
Recommended Storage Conditions: Dry and ambient temperature

Signed:

4. Approval:

Name: Kuldeep Flora
Position: Quality Manager

Date: 20-Nov-20