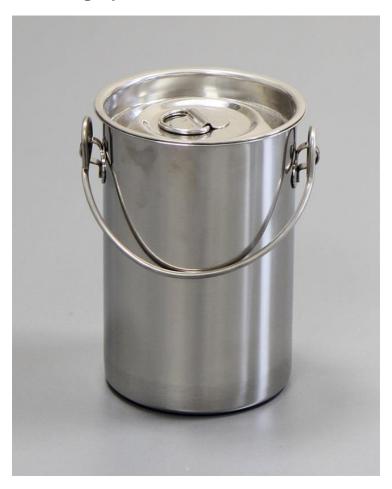

## 2. Photograph:

A = 155 mm B = 150 mm

C = 125 mm D = 100 mm

## 3. Product Information:

Description: Mini-Drum 1L

Method of Construction: Body welds ground and polished

Patch plates for swing handle and lid handle are spot welded

Material of Construction: 316L Stainless Steel (body and lid)

Nominal Volume: 1L

Nominal Weight: 500g (body & lid)

Surface Finish: Bright Polish (Ra < 0.5 microns)
Recommended Storage Conditions: Dry and ambient temperature

Signed:

4. Approval:

Name: Kuldeep Flora
Position: Quality Manager