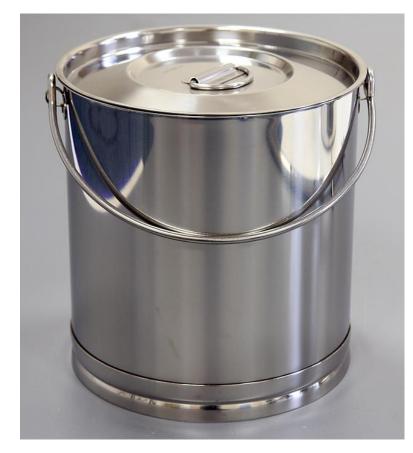

## **Specification Sheet**

Specification Number: Revision: Date Issued: A446-15 03 20-Nov-20

- 1. Part Number:
- A446-15

2. Photograph:

A = 285 mm B = 275 mm C = 305 mm D = 267 mm E = 275 mm

## 4. Approval:

Mini-Drum 15L Body welds ground and polished Patch plates for swing handle and lid handle are spot welded 316L Stainless Steel (body and lid) 15L 3.3 kg (body & lid) Bright Polish (Ra < 0.5 microns)