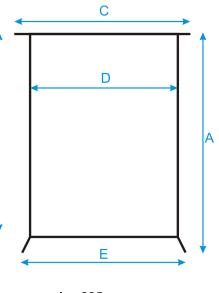

## **Specification Sheet**

Specification Number: Revision: Date Issued: A446-15 03 20-Nov-20

- 1. Part Number:
- A446-15

2. Photograph:

A = 285 mm B = 275 mm C = 305 mm D = 267 mm E = 275 mm