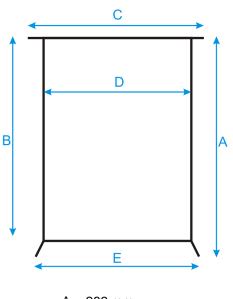

## **Specification Sheet**

Specification Number: Revision: Date Issued:

A446-12 03 20-Nov-20

- 1. Part Number:
- A446-12

2. Photograph:

A = 283 mm B = 273 mm C = 275 mm D = 237 mm E = 245 mm