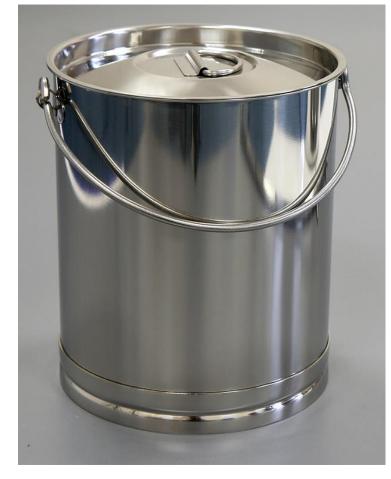

## **Specification Sheet**

Specification Number: Revision: Date Issued:

A446-12 03 20-Nov-20

- 1. Part Number:
- A446-12

2. Photograph:

A = 283 mm B = 273 mm C = 275 mm D = 237 mm E = 245 mm

## 3. Product Information:

| Description:                    | Mini-Drum 12L                                                             |
|---------------------------------|---------------------------------------------------------------------------|
| Method of Construction:         | Body welds ground and polished<br>Patch plates for swing handle and lid I |
| Material of Construction:       | 316L Stainless Steel (body and lid)                                       |
| Nominal Volume:                 | 12L                                                                       |
| Nominal Weight:                 | 2.9 kg (body & lid)                                                       |
| Surface Finish:                 | Bright Polish (Ra < 0.5 microns)                                          |
| Recommended Storage Conditions: | Dry and ambient temperature                                               |
|                                 |                                                                           |