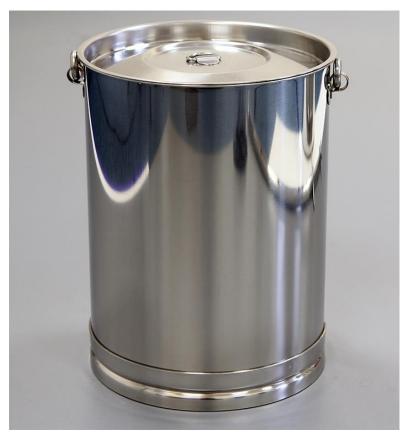

## 2. Photograph:

 $A = 295 \, mm$ 

B = 280 mm

C = 250 mm

D = 220 mm

E = 225 mm