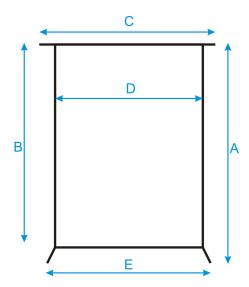

## 2. Photograph:

 $A = 295 \, mm$ 

B = 280 mm

C = 250 mm

D = 220 mm

E = 225 mm