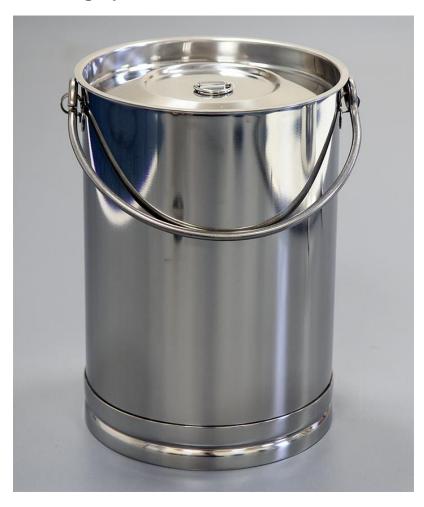

## **Specification Sheet**

Specification Number: A434-8
Revision: 02
Date Issued: 20-Nov-20

**1. Part Number:** A434-8

## 2. Photograph:





A = 280 mm

B = 270 mm

C = 235 mm

D = 200 mm

E = 205 mm

## 3. Product Information:

Description: Mini-Drum 8L

Method of Construction: Body welds ground and polished

Patch plates for swing handle and lid handle are spot welded

Material of Construction: 304 Stainless Steel

Nominal Volume: 8L

Nominal Weight: 1.6 kg (body & lid)

Surface Finish: Bright Polish (Ra < 0.5 microns)
Recommended Storage Conditions: Dry and ambient temperature

Signed:

4. Approval:

Name: Kuldeep Flora
Position: Quality Manager

Date: 20-Nov-20