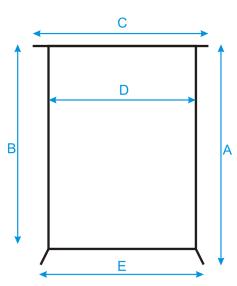

## **Specification Sheet**

Specification Number: A434-8
Revision: 02
Date Issued: 20-Nov-20

**1. Part Number:** A434-8

## 2. Photograph:





A = 280 mm

B = 270 mm

C = 235 mm

D = 200 mm

E = 205 mm

## 3. Product Information:

Description: Mini-Drum 8L

Method of Construction: Body welds ground and polished

Patch plates for swing handle and lid handle are spot welded

Material of Construction: 304 Stainless Steel

Nominal Volume: 8L

Nominal Weight: 1.6 kg (body & lid)

Surface Finish: Bright Polish (Ra < 0.5 microns)
Recommended Storage Conditions: Dry and ambient temperature

Signed:

4. Approval:

Name: Kuldeep Flora
Position: Quality Manager

Date: 20-Nov-20