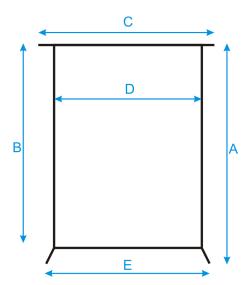

## **Specification Sheet**

Specification Number: A434-6
Revision: 02
Date Issued: 20-Nov-20

**1. Part Number**: A434-6

## 2. Photograph:





A = 280 mm

B = 270 mm

C = 205 mm

D = 175 mm

E = 180 mm

## 3. Product Information:

Description: Mini-Drum 6L

Method of Construction: Body welds ground and polished

Patch plates for swing handle and lid handle are spot welded

Material of Construction: 304 Stainless Steel

Nominal Volume: 6L

Nominal Weight: 1.6 kg (body & lid)

Surface Finish: Bright Polish (Ra < 0.5 microns)

Recommended Storage Conditions: Dry and ambient temperature

4. Approval: Signed:

Name: Kuldeep Flora
Position: Quality Manac

osition: Quality Manager

Date: 20-Nov-20