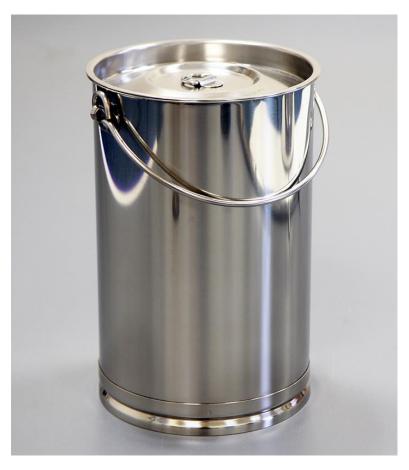

## **Specification Sheet**

Specification Number: A434-6
Revision: 02
Date Issued: 20-Nov-20

**1. Part Number**: A434-6

## 2. Photograph:





A = 280 mm

B = 270 mm

C = 205 mm

D = 175 mm

E = 180 mm

## 3. Product Information:

Description: Mini-Drum 6L

Method of Construction: Body welds ground and polished

Patch plates for swing handle and lid handle are spot welded

Material of Construction: 304 Stainless Steel

Nominal Volume: 6L

Nominal Weight: 1.6 kg (body & lid)

Surface Finish: Bright Polish (Ra < 0.5 microns)

Recommended Storage Conditions: Dry and ambient temperature

4. Approval: Signed:

Name: Kuldeep Flora
Position: Quality Manac

osition: Quality Manager

Date: 20-Nov-20