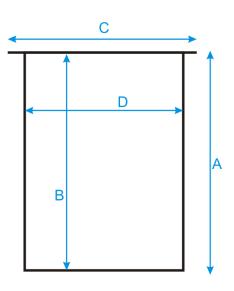

## **Specification Sheet**

Specification Number: A434-2
Revision: 02
Date Issued: 20-Nov-20

**1. Part Number:** A434-2

## 2. Photograph:





A = 175 mm B = 170 mm C = 160 mm D = 130 mm

## 3. Product Information:

Description: Mini-Drum 2L

Method of Construction: Body welds ground and polished

Patch plates for swing handle and lid handle are spot welded

Material of Construction: 304 Stainless Steel

Nominal Volume: 2L

Nominal Weight: 750g (body & lid)

Surface Finish: Bright Polish (Ra < 0.5 microns)
Recommended Storage Conditions: Dry and ambient temperature

4. Approval: Signed:

Name: Kuldeep Flora
Position: Quality Manager

Date: 20-Nov-20