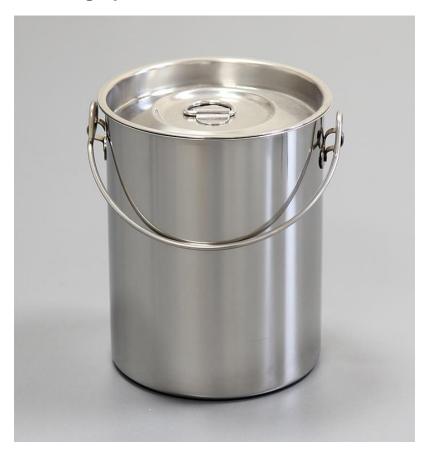

## 2. Photograph:

A = 175 mm B = 170 mm C = 160 mm D = 130 mm

## 3. Product Information:

Description: Mini-Drum 2L

Method of Construction: Body welds ground and polished

Patch plates for swing handle and lid handle are spot welded

Material of Construction: 304 Stainless Steel

Nominal Volume: 2L

Nominal Weight: 750g (body & lid)

Surface Finish: Bright Polish (Ra < 0.5 microns)
Recommended Storage Conditions: Dry and ambient temperature

4. Approval: Signed:

Name: Kuldeep Flora
Position: Quality Manager