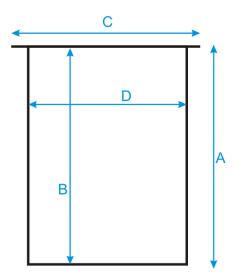

## **Specification Sheet**

Specification Number: A434-1
Revision: 02
Date Issued: 20-Nov-20

**1. Part Number**: A434-1

## 2. Photograph:





A = 155 mm B = 150 mm

C = 125 mm D = 100 mm

## 3. Product Information:

Description: Mini-Drum 1L

Method of Construction: Body welds ground and polished

Patch plates for swing handle and lid handle are spot welded

Material of Construction: 304 Stainless Steel

Nominal Volume: 1L

Nominal Weight: 500g (body & lid)

Surface Finish: Bright Polish (Ra < 0.5 microns)
Recommended Storage Conditions: Dry and ambient temperature

Signed:

4. Approval:

Name: Kuldeep Flora
Position: Quality Manager

Date: 20-Nov-20