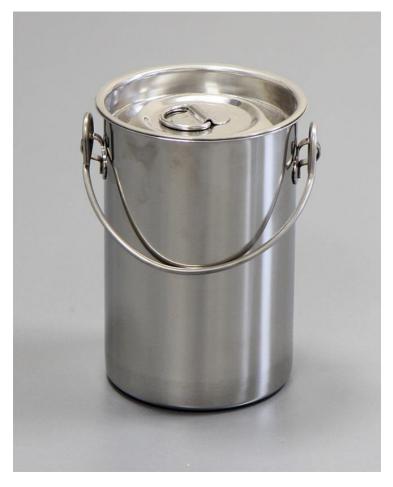

## 2. Photograph:

A = 155 mm B = 150 mm

C = 125 mm D = 100 mm

## 3. Product Information:

Description: Mini-Drum 1L

Method of Construction: Body welds ground and polished

Patch plates for swing handle and lid handle are spot welded

Material of Construction: 304 Stainless Steel

Nominal Volume: 1L

Nominal Weight: 500g (body & lid)

Surface Finish: Bright Polish (Ra < 0.5 microns)
Recommended Storage Conditions: Dry and ambient temperature

Signed:

4. Approval:

Name: Kuldeep Flora
Position: Quality Manager