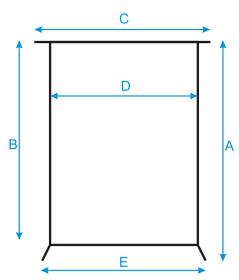

## **Specification Sheet**

Specification Number: A434-15
Revision: 02
Date Issued: 20-Nov-20

**1. Part Number:** A434-15

## 2. Photograph:





A = 285 mm B = 275 mm

C = 305 mm D = 267 mm E = 275 mm

## 3. Product Information:

Description: Mini-Drum 15L

Method of Construction: Body welds ground and polished

Patch plates for swing handle and lid handle are spot welded

Material of Construction: 304 Stainless Steel

Nominal Volume: 15L

Nominal Weight: 3.3 kg (body & lid)

Surface Finish: Bright Polish (Ra < 0.5 microns)
Recommended Storage Conditions: Dry and ambient temperature

4. Approval:

Signed:

Name: Kuldeep Flora
Position: Quality Manager

Date: 20-Nov-20