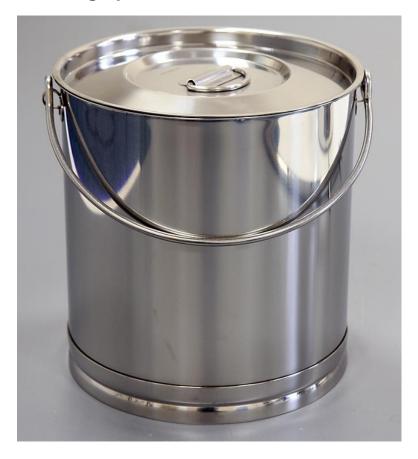

## **Specification Sheet**

Specification Number: A434-15
Revision: 02
Date Issued: 20-Nov-20

**1. Part Number:** A434-15

## 2. Photograph:





A = 285 mm B = 275 mm

C = 305 mm D = 267 mm E = 275 mm

## 3. Product Information:

Description: Mini-Drum 15L

Method of Construction: Body welds ground and polished

Patch plates for swing handle and lid handle are spot welded

Material of Construction: 304 Stainless Steel

Nominal Volume: 15L

Nominal Weight: 3.3 kg (body & lid)

Surface Finish: Bright Polish (Ra < 0.5 microns)
Recommended Storage Conditions: Dry and ambient temperature

4. Approval:

Signed:

Name: Kuldeep Flora
Position: Quality Manager

Date: 20-Nov-20