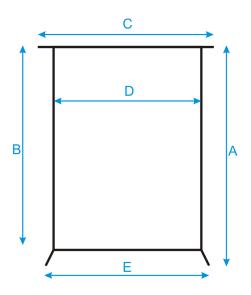

## **Specification Sheet**

Specification Number: A434-12
Revision: 02
Date Issued: 20-Nov-20

**1. Part Number:** A434-12

## 2. Photograph:





A = 283 mm B = 273 mm C = 275 mm D = 237 mm

E = 245 mm

## 3. Product Information:

Description: Mini-Drum 12L

Method of Construction: Body welds ground and polished

Patch plates for swing handle and lid handle are spot welded

Material of Construction: 304 Stainless Steel

Nominal Volume: 12L

Nominal Weight: 2.9 kg (body & lid)

Surface Finish: Bright Polish (Ra < 0.5 microns)
Recommended Storage Conditions: Dry and ambient temperature

4. Approval:

Signed:

Name: Kuldeep Flora

Position: Quality Manager

Date: 20-Nov-20