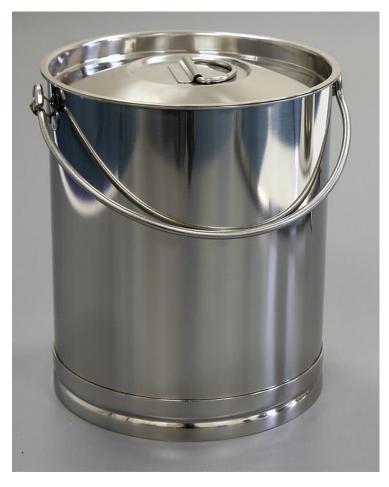

## **Specification Sheet**

Specification Number: A434-12
Revision: 02
Date Issued: 20-Nov-20

**1. Part Number:** A434-12

## 2. Photograph:





A = 283 mm B = 273 mm C = 275 mm D = 237 mm

E = 245 mm

## 3. Product Information:

Description: Mini-Drum 12L

Method of Construction: Body welds ground and polished

Patch plates for swing handle and lid handle are spot welded

Material of Construction: 304 Stainless Steel

Nominal Volume: 12L

Nominal Weight: 2.9 kg (body & lid)

Surface Finish: Bright Polish (Ra < 0.5 microns)
Recommended Storage Conditions: Dry and ambient temperature

4. Approval:

Signed:

Name: Kuldeep Flora

Position: Quality Manager

Date: 20-Nov-20