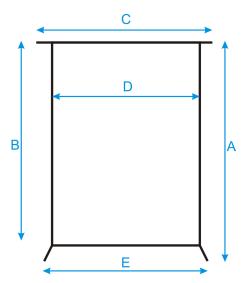

## **Specification Sheet**

Specification Number: A434-10
Revision: 02
Date Issued: 20-Nov-20

**1. Part Number:** A434-10

## 2. Photograph:





A = 295 mm

B = 280 mm

C = 25 mm D = 220 mm

E = 225 mm

## 3. Product Information:

Description: Mini-Drum 10L

Method of Construction: Body welds ground and polished

Patch plates for swing handle and lid handle are spot welded

Material of Construction: 304 Stainless Steel

Nominal Volume: 10L

Nominal Weight: 2.55 kg (body & lid)

Surface Finish: Bright Polish (Ra < 0.5 microns)

Recommended Storage Conditions: Dry and ambient temperature

Signed:

4. Approval:

Name: Kuldeep Flora
Position: Quality Manager

Date: 20-Nov-20