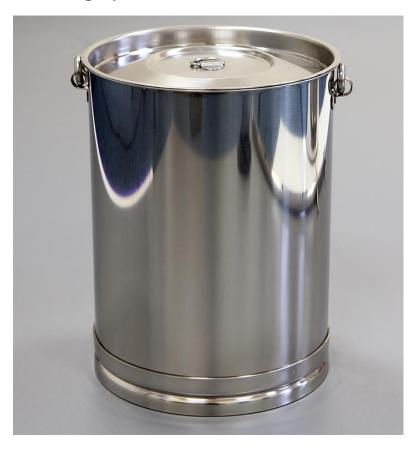

## 2. Photograph:

A = 295 mm

B = 280 mm

C = 25 mm D = 220 mm

E = 225 mm

## 3. Product Information:

Description: Mini-Drum 10L

Method of Construction: Body welds ground and polished

Patch plates for swing handle and lid handle are spot welded

Material of Construction: 304 Stainless Steel

Nominal Volume: 10L

Nominal Weight: 2.55 kg (body & lid)

Surface Finish: Bright Polish (Ra < 0.5 microns)

Recommended Storage Conditions: Dry and ambient temperature

Signed:

4. Approval:

Name: Kuldeep Flora
Position: Quality Manager