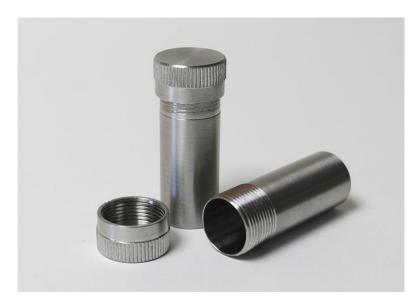

## 2. Photograph:

3. Product Information:

Description: Mini-Pot 7ml

Method of Construction: Crevice free machined from solid bar (no welds)

Material of Construction: 316L Stainless Steel

Nominal Volume: 7ml
Overall Height (body & lid): 45mm
Body Height: 42mm
Maximum Body Diameter: 16mm
Lid Diameter: 19mm

Nominal Weight: 23g

Finish Machined Finish (Ra < 1.0 microns)

BSE/TSE statement: All polishing compounds used in the manufacture of this product

are of vegetable origin

Recommended Storage Conditions: Dry and ambient temperature