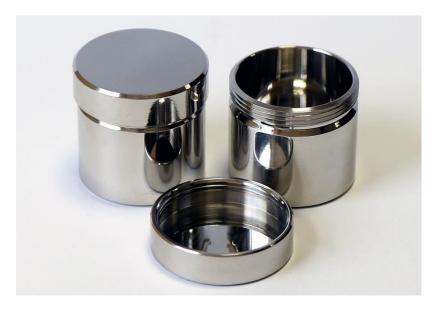

## 2. Photograph:

## 3. Product Information:

Description: Mini-Pot 25ml
Method of Construction: Crevice free

Material of Construction: 316L Stainless Steel

Nominal Volume: 25ml
Brimful Volume: 29ml
Overall Height (body & lid): 36mm
Body Height: 33mm
Maximum Body Diameter: 38mm
Lid Diameter: 41mm
Nominal Weight: 110g