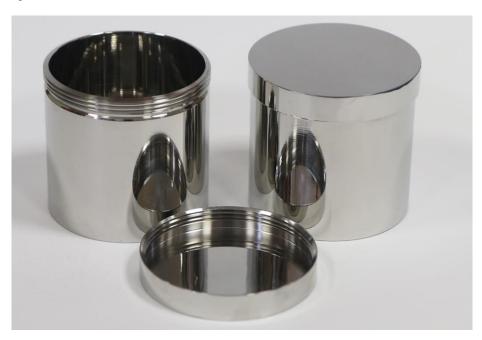

## 2. Photograph:

## 3. Product Information:

Description: Mini-Pot 250ml
Method of Construction: Crevice free

Material of Construction: 316L Stainless Steel

Nominal Volume: 250ml
Brimful Volume: 250ml
Overall Height (body & lid): 73mm
Body Height: 71mm
Maximum Body Diameter: 74mm
Lid Diameter: 77mm
Nominal Weight: 530g