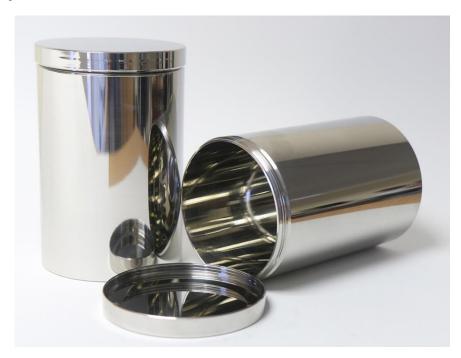

## 2. Photograph:

## 3. Product Information:

Description: Mini-Pot 1000ml
Method of Construction: Crevice free

Material of Construction: 316L Stainless Steel

Nominal Volume: 1000ml
Brimful Volume: 1000ml
Overall Height (body & lid): 154mm
Body Height: 150mm
Maximum Body Diameter: 100mm
Lid Diameter: 102mm
Nominal Weight: 1535g