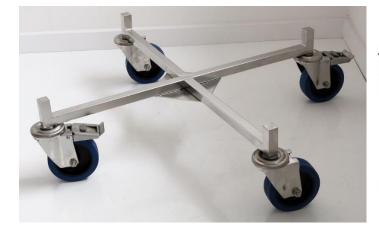

Revision

01

Part No.

Description

Material of Construction:

| Δa | 84 | -320 | ١ |
|----|----|------|---|
| AC | 04 | -320 |   |

Drum Trolley

Frame: Wheel Mounts: Wheels: 304 stainless steel 304 stainless steel Polyamide

| Method of Construction: | Frame - welded             |
|-------------------------|----------------------------|
| Surface Finish:         | Better than 0.8 microns Ra |
| Max. Frame Width:       | 790mm                      |
| Deck Height             | 160mm                      |
| Nominal Weight:         | 8.45kg                     |