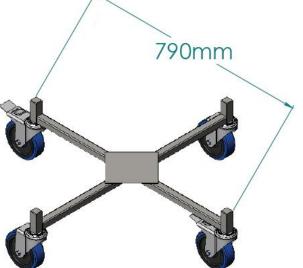

| Method of Construction: | Frame - welded             |
|-------------------------|----------------------------|
| Surface Finish:         | Better than 0.8 microns Ra |
| Max. Frame Width:       | 790mm                      |
| Deck Height             | 160mm                      |
| Nominal Weight:         | 8.45kg                     |