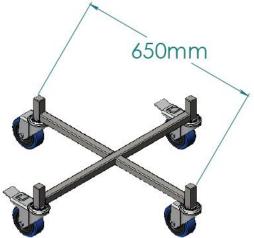

Part No.

Description

Material of Construction:

A384-600

Drum Trolley (for drums up to 600mm diameter)

Frame: 304 s Wheel Mounts: 304 s Wheels: Polya

304 stainless steel 304 stainless steel Polyamide

| Method of Construction: | Frame - welded                                                                                 |  |
|-------------------------|------------------------------------------------------------------------------------------------|--|
| Surface Finish:         | Brush finish                                                                                   |  |
| Max. Frame Width:       | 650mm                                                                                          |  |
| Deck Height             | 135mm                                                                                          |  |
| Nominal Weight:         | 7.3kg                                                                                          |  |
| Notes:                  | <ul><li>All four wheels are able to swivel</li><li>Two wheels are fitted with brakes</li></ul> |  |