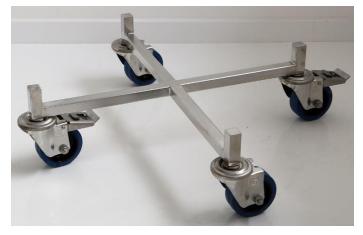

Part No.

Description

Material of Construction:

A384-600

Drum Trolley (for drums up to 600mm diameter)

Frame: 304 s Wheel Mounts: 304 s Wheels: Polya

304 stainless steel 304 stainless steel Polyamide

| Method of Construction: | Frame - welded                                                                                 |  |
|-------------------------|------------------------------------------------------------------------------------------------|--|
| Surface Finish:         | Brush finish                                                                                   |  |
| Max. Frame Width:       | 650mm                                                                                          |  |
| Deck Height             | 135mm                                                                                          |  |
| Nominal Weight:         | 7.3kg                                                                                          |  |
| Notes:                  | <ul><li>All four wheels are able to swivel</li><li>Two wheels are fitted with brakes</li></ul> |  |