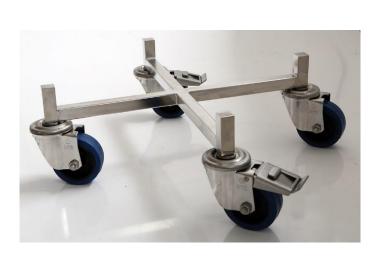

## Product Specification

Specification Number A384-500

Revision 01

Part No. A384-500

Description Drum Trolley (for drums up to 500mm diameter)

Material of Construction: Frame: 304 stainless steel Wheel Mounts: 304 stainless steel

Wheels: Polyamide

Method of Construction: Frame - welded

Surface Finish: Brush finish

Max. Frame Width: 550mm

Deck Height 135mm

Nominal Weight: 7kg

Notes: - All four wheels are able to swivel

- Two wheels are fitted with brakes