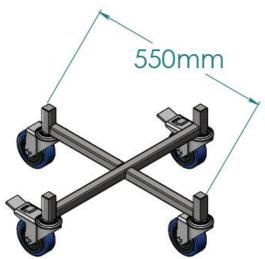

Wheels: Polyamide

Method of Construction: Frame - welded

Surface Finish: Brush finish

Max. Frame Width: 550mm

Deck Height 135mm

Nominal Weight: 7kg

Notes: - All four wheels are able to swivel

- Two wheels are fitted with brakes