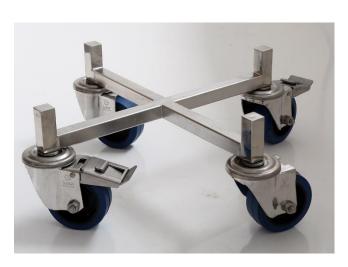

## Product Specification

Specification Number A384-420

Revision 01

Part No. A384-420

Description Drum Trolley (for drums up to 420mm diameter)

Material of Construction: Frame: 304 stainless steel

Wheel Mounts: 304 stainless steel

Wheels: Polyamide

Method of Construction: Frame - welded

Surface Finish: Brush finish

Max. Frame Width: 470mm

Deck Height 135mm

Nominal Weight: 6.8kg

Notes: - All four wheels are able to swivel

Two wheels are fitted with brakes