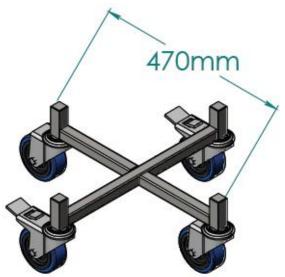

Wheels: Polyamide

Method of Construction: Frame - welded

Surface Finish: Brush finish

Max. Frame Width: 470mm

Deck Height 135mm

Nominal Weight: 6.8kg

Notes: - All four wheels are able to swivel

Two wheels are fitted with brakes