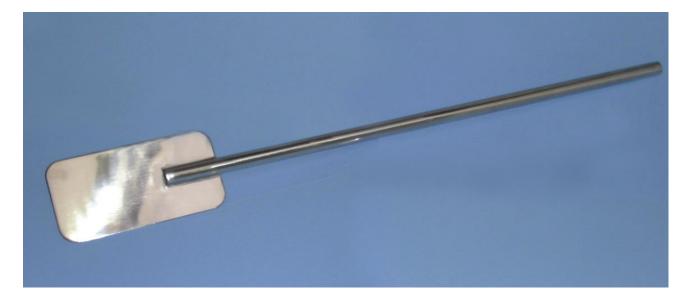

**Specification Sheet** 

Specification Number: Revision: Date Issued:

A344-1000 05 26-Oct-20

1. Part Number:

A344-1000

2. Photograph:

## 3. Product Information:

| Description                     | Paddle 1000mm                                                                         |
|---------------------------------|---------------------------------------------------------------------------------------|
| Material of Construction:       | 316L stainless steel                                                                  |
| Method of Construction:         | Crevice free, all welds ground and polished                                           |
| Surface Finish:                 | Better than 0.5 microns Ra                                                            |
| Overall Length:                 | 1000mm                                                                                |
| Diameter of Handle:             | 25mm                                                                                  |
| Blade Length:                   | 240mm                                                                                 |
| Blade Width:                    | 125mm                                                                                 |
| Nominal Weight:                 | 1.5kg                                                                                 |
| BSE/TSE statement:              | All polishing compounds used in the manufacture of this scoop are of vegetable origin |
| Recommended Storage Conditions: | Dry and ambient temperature                                                           |