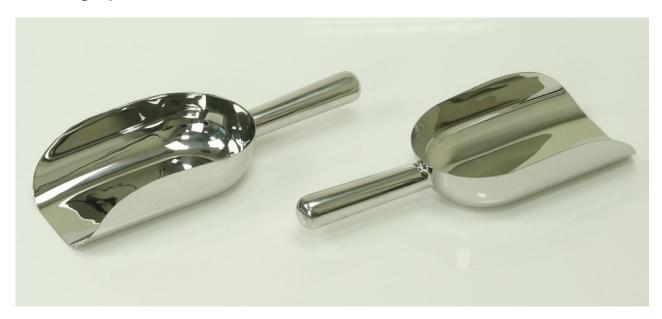

## 2. Photograph:

## 3. Product Information:

Description: Open PharmaScoop® 500ml

Material of Construction: 316L Stainless Steel

Method of Construction: Crevice free, all interior welds ground and polished

Surface Finish: Better than 0.5 microns Ra

Nominal Volume: 500ml
Overall Length: 310mm
Body Length: 190mm
Body Diameter: 100mm
Scoop Height: 45mm
Nominal Weight: 315g

BSE/TSE statement: All polishing compounds used in the manufacture of this product are