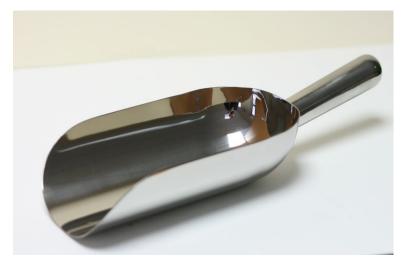

**Specification Sheet** 

Specification Number: Revision: Date Issued: A336-4000 04 28-Jul-20

1. Part Number:

A336-4000

2. Photograph:

## 3. Product Information:

| Description:                    | Open PharmaScoop <sup>®</sup> 1500ml                                                    |
|---------------------------------|-----------------------------------------------------------------------------------------|
| Material of Construction:       | 316L Stainless Steel                                                                    |
| Method of Construction:         | Crevice free, all interior welds ground and polished                                    |
| Surface Finish:                 | Better than 0.5 microns Ra                                                              |
| Nominal Volume:                 | 4000ml                                                                                  |
| Overall Length:                 | 430mm                                                                                   |
| Body Length:                    | 310mm                                                                                   |
| Body Diameter:                  | 205mm                                                                                   |
| Scoop Height:                   | 85mm                                                                                    |
| Nominal Weight:                 | 875g                                                                                    |
| BSE/TSE statement:              | All polishing compounds used in the manufacture of this product are of vegetable origin |
| Recommended Storage Conditions: | Dry and ambient temperature                                                             |