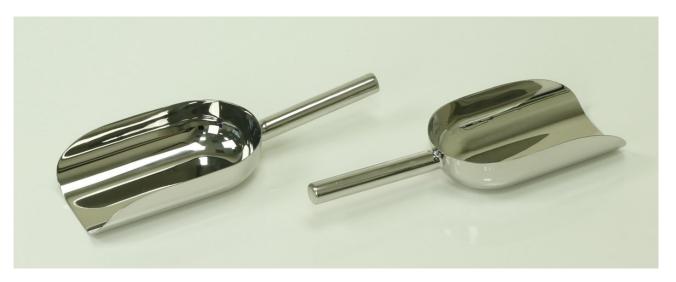

## 2. Photograph:

## 3. Product Information:

Description: Open PharmaScoop® 250ml

Material of Construction: 316L Stainless Steel

Method of Construction: Crevice free, all interior welds ground and polished

Surface Finish: Better than 0.5 microns Ra

Nominal Volume: 250ml
Overall Length: 270mm
Body Length: 155mm
Body Diameter: 100mm
Scoop Height: 45mm
Nominal Weight: 265g

BSE/TSE statement: All polishing compounds used in the manufacture of this product are