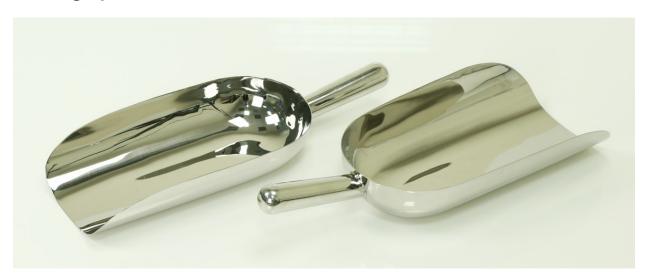

## 2. Photograph:

## 3. Product Information:

Description Open PharmaScoop® 2000ml

Nominal Volume: 2000ml

Material of Construction: 316L stainless steel

Method of Construction: Crevice free, all welds ground and polished

Surface Finish: Better than 0.5 microns Ra

Overall Length: 420mm
Body Length: 295mm
Body Width: 165mm
Scoop Height: 63mm
Nominal Weight: 710g

BSE/TSE statement: All polishing compounds used in the manufacture of this product are

of vegetable origin