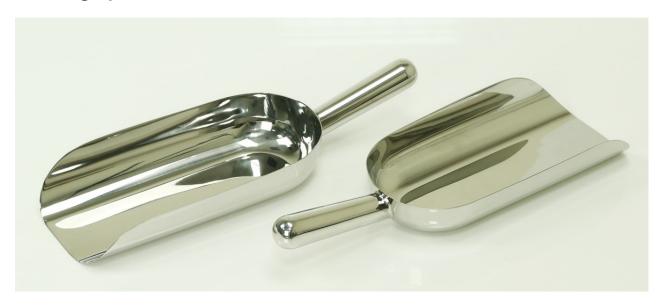

## 2. Photograph:

## 3. Product Information:

Description: Open PharmaScoop® 1500ml

Material of Construction: 316L Stainless Steel

Method of Construction: Crevice free, all interior welds ground and polished

Surface Finish: Better than 0.5 microns Ra

Nominal Volume: 1500ml
Overall Length: 375mm
Body Length: 255mm
Body Diameter: 150mm
Scoop Height: 63mm
Nominal Weight: 580g

BSE/TSE statement: All polishing compounds used in the manufacture of this product are