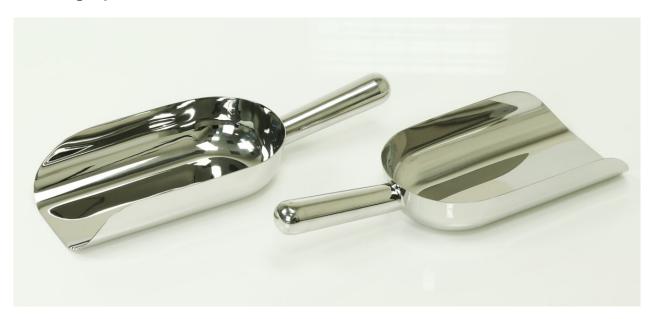

## 2. Photograph:

## 3. Product Information:

Description: Open PharmaScoop® 1000ml

Material of Construction: 316L Stainless Steel

Method of Construction: Crevice free, all interior welds ground and polished

Surface Finish: Better than 0.5 microns Ra

Nominal Volume: 1000ml
Overall Length: 395mm
Body Length: 270mm
Body Diameter: 135mm
Scoop Height: 50mm
Nominal Weight: 580g

BSE/TSE statement: All polishing compounds used in the manufacture of this product are