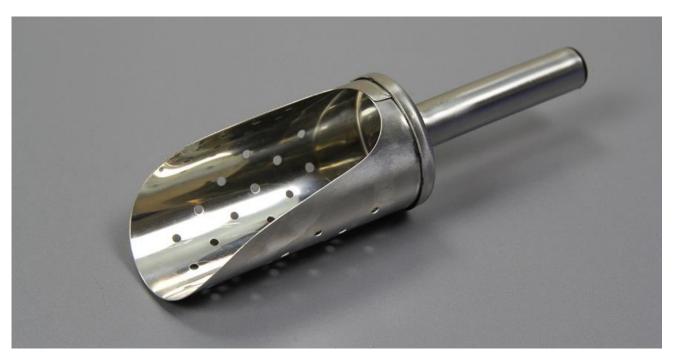

## 2. Photograph:

## 3. Product Information:

Description: Ice Scoop

Material of Construction: 304 Stainless Steel

Method of Construction: Spot Welded

Surface Finish: Better than 0.5 microns Ra

Overall Length: 180mm
Body Length: 100mm
Body Diameter: 50mm
Diameter of Drainage Holes in scoop body: 3mm
Nominal Weight: 90g