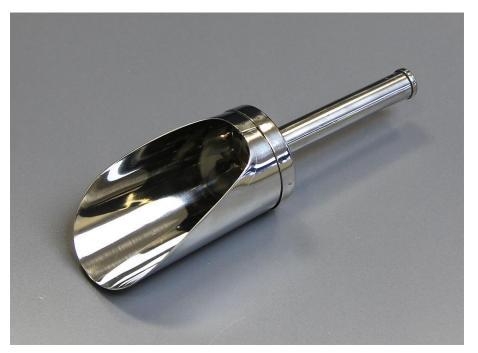

Specification Sheet Specification Number: A304-120

Revision:

Date Issued:

A304-120 02 8-Nov-19

**1.** Part Number:

A304-120

2. Photograph:

## 3. Product Information:

| Description                     | Economy Scoop 120ml                                                  |       |        |
|---------------------------------|----------------------------------------------------------------------|-------|--------|
| Nominal Volume:                 | 120ml                                                                |       |        |
| Material of Construction:       | 304 stainless steel                                                  |       |        |
| Method of Construction:         | Spot welded<br>(NB. This method of construction will leave crevices) |       |        |
| Surface Finish:                 | Better than 0.5 microns Ra                                           |       |        |
| Overall Length:                 | 195mm                                                                |       |        |
| Body Length:                    | 97mm                                                                 |       |        |
| Body Diameter:                  | 50mm                                                                 |       |        |
| Nominal Weight:                 | 100g                                                                 |       |        |
| Quantity per Pack:              | 1                                                                    |       |        |
| Recommended Storage Conditions: | Dry and ambient temperature                                          |       |        |
| 4. Approval:                    | Signed:                                                              | Name: | Kuldee |