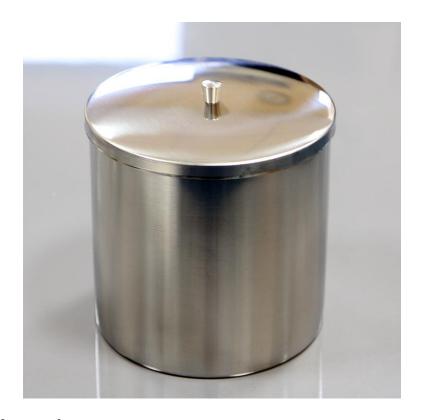

## 2. Photograph:

## 3. Product Information:

Description: Pot with Lid 650ml

Material of Construction: 304 Stainless Steel

Nominal Volume: 650ml Brimful Volume: 700ml

Method of Construction: Crevice free, single piece body
Surface Finish: Better than 0.5 microns Ra

Overall Height: 166 mm
Body Height: 150 mm
Body Diameter: 150 mm
Nominal Weight: 620 g

Recommended Storage Conditions: Dry and ambient temperature

4. Approval: Signed:

Name: Kuldeep Flora
Position: Quality Manager