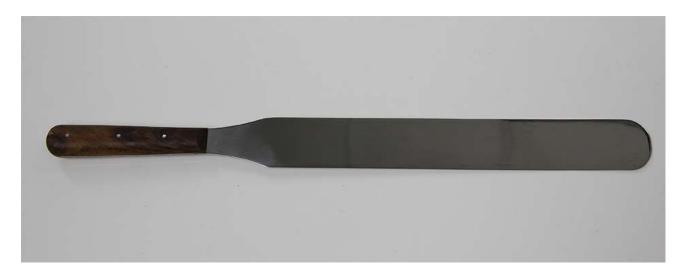

## 2. Photograph:

## 3. Product Information:

Description: Pallet Knife with Wooden Handle

Material of Construction: - Blade: Stainless Steel

- Handle: Rosewood

Signed:

Method of Construction: Two piece construction

Surface Finish: Better than 0.5 microns Ra

Blade Length: 305mm
Blade Width: 35mm
Overall Length: 415mm
Nominal Weight: 117g

Recommended Storage Conditions: Dry and ambient temperature

4. Approval:

Name: Kuldeep Flora

Position: Quality Manager

Date: 3-Apr-20