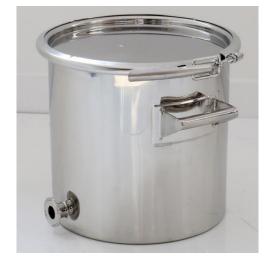

**Specification Sheet** 

**Specification Number:** Revision: Date Issued:

A196-20 02 <u>2-Mar</u>-22

1. Part Number:

A196-20

2. Photograph:

## 3. Product Information:

| Description                     | Stainless Storage Drum 20L with 1" Ferrule                                                                                                                                                                                                                             |
|---------------------------------|------------------------------------------------------------------------------------------------------------------------------------------------------------------------------------------------------------------------------------------------------------------------|
| Materials of Construction:      | <ul> <li>Body: 316L stainless steel</li> <li>Ferrule: 316L stainless steel</li> <li>Lid: 316L stainless steel</li> <li>Clamp: 304 stainless steel</li> <li>Handles: 304 stainless steel</li> <li>Gasket: Silicone (FDA 177.2600 and USP Class VI compliant)</li> </ul> |
| Nominal Volume:                 | 20 Litres                                                                                                                                                                                                                                                              |
| Method of Construction:         | Welds ground and polished                                                                                                                                                                                                                                              |
| Surface Finish:                 | Better than 0.5 microns Ra                                                                                                                                                                                                                                             |
| Dimensions                      | A = 300 mm<br>B = 320 mm<br>C = 310 mm                                                                                                                                                                                                                                 |
| Graduation Marks:               | None                                                                                                                                                                                                                                                                   |
| Ferrule:                        | 1" (to standard BS4825-3)                                                                                                                                                                                                                                              |
| Ferrule location                | 25mm from base to underside of ferrule                                                                                                                                                                                                                                 |
| Handles:                        | 2 side handles welded onto patch plates                                                                                                                                                                                                                                |
| Weight:                         | 5.6 Kg (body + gasket + lid + clamp)                                                                                                                                                                                                                                   |
| BSE/TSE statement:              | All polishing compounds used in the manufacture of this product are of vegetable origin                                                                                                                                                                                |
| Recommended Storage Conditions: | Dry and ambient temperature                                                                                                                                                                                                                                            |