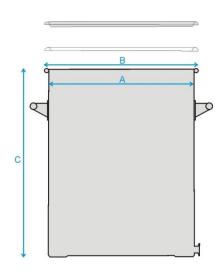

## 3. Product Information:

| Description                     | Stainless Storage Drum 20L with 1" Ferrule                                                                                                                                                                                                                             |
|---------------------------------|------------------------------------------------------------------------------------------------------------------------------------------------------------------------------------------------------------------------------------------------------------------------|
| Materials of Construction:      | <ul> <li>Body: 316L stainless steel</li> <li>Ferrule: 316L stainless steel</li> <li>Lid: 316L stainless steel</li> <li>Clamp: 304 stainless steel</li> <li>Handles: 304 stainless steel</li> <li>Gasket: Silicone (FDA 177.2600 and USP Class VI compliant)</li> </ul> |
| Nominal Volume:                 | 20 Litres                                                                                                                                                                                                                                                              |
| Method of Construction:         | Welds ground and polished                                                                                                                                                                                                                                              |
| Surface Finish:                 | Better than 0.5 microns Ra                                                                                                                                                                                                                                             |
| Dimensions                      | A = 300 mm<br>B = 320 mm<br>C = 310 mm                                                                                                                                                                                                                                 |
| Graduation Marks:               | None                                                                                                                                                                                                                                                                   |
| Ferrule:                        | 1" (to standard BS4825-3)                                                                                                                                                                                                                                              |
| Ferrule location                | 25mm from base to underside of ferrule                                                                                                                                                                                                                                 |
| Handles:                        | 2 side handles welded onto patch plates                                                                                                                                                                                                                                |
| Weight:                         | 5.6 Kg (body + gasket + lid + clamp)                                                                                                                                                                                                                                   |
| BSE/TSE statement:              | All polishing compounds used in the manufacture of this product are of vegetable origin                                                                                                                                                                                |
| Recommended Storage Conditions: | Dry and ambient temperature                                                                                                                                                                                                                                            |