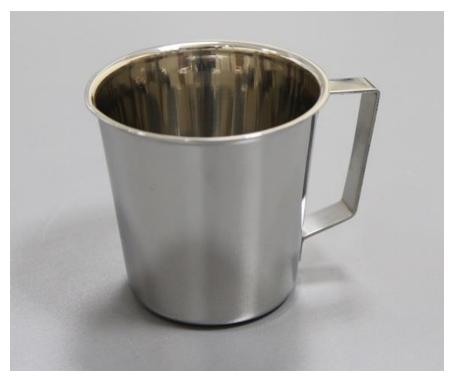

Specification Number: A186-500

Revision: Date Issued:

03 1-Mar-22

1. Part Number:

A186-500

2. Photo:

## 3. Product Information:

| Description                     | Jug 316L ss 500ml                                                                       |
|---------------------------------|-----------------------------------------------------------------------------------------|
| Nominal Volume:                 | 500ml                                                                                   |
| Material of Construction:       | 316L stainless steel                                                                    |
| Method of Construction:         | Crevice free interior. Handle spot welded onto body of jug.                             |
| Surface Finish:                 | Better than 0.5 microns Ra                                                              |
| Overall Height:                 | 100mm                                                                                   |
| Max Diameter (at top):          | 104mm                                                                                   |
| Min Diameter (at bottom):       | 75mm                                                                                    |
| Nominal Weight:                 | 220g                                                                                    |
| Graduation Marks?               | No                                                                                      |
| BSE/TSE statement:              | All polishing compounds used in the manufacture of this product are of vegetable origin |
| Recommended Storage Conditions: | Dry and ambient temperature                                                             |