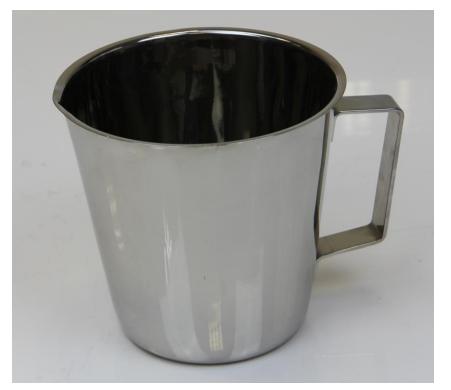

**Specification Sheet** 

Specification Number: Revision: Date Issued:

A186-2000 05 1-Mar-22

1. Part Number:

A186-2000

2. Photo:

## 3. Product Information:

| Description                     | Jug 316L ss 2000ml                                                                      |
|---------------------------------|-----------------------------------------------------------------------------------------|
| Nominal Volume:                 | 2000ml                                                                                  |
| Material of Construction:       | 316L stainless steel                                                                    |
| Method of Construction:         | Crevice free interior. Handle spot welded onto body of jug.                             |
| Surface Finish:                 | Better than 0.5 microns Ra                                                              |
| Overall Height:                 | 175mm                                                                                   |
| Max Diameter (at top):          | 160mm                                                                                   |
| Min Diameter (at bottom):       | 115mm                                                                                   |
| Nominal Weight:                 | 415g                                                                                    |
| Graduation Marks?               | No                                                                                      |
| BSE/TSE statement:              | All polishing compounds used in the manufacture of this product are of vegetable origin |
| Recommended Storage Conditions: | Dry and ambient temperature                                                             |