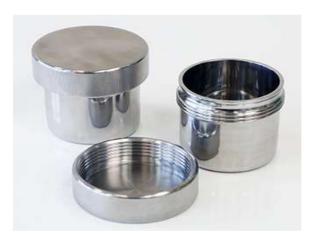

## 2. Photograph:

## 3. Product Information:

Description: Powder Pot - 250ml Material of Construction: 316L stainless steel

Nominal Volume: 250ml Brimful Volume: 250ml Overall Height (body & lid): 78mm 70mm Body Height: Maximum Body Diameter: 80mm Lid Diameter: 91mm 720kg Nominal Weight: