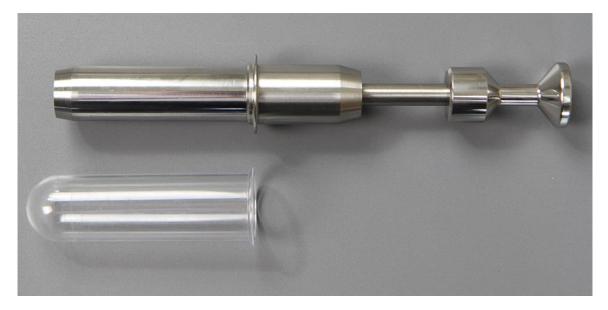

**Specification Sheet** 

Specification Number: Revision: Date Issued: 6006A-100 03 6-Oct-20

1. Part Number:

6006A-100

2. Photo:

## 3. Product Information:

| Description                     | Ice Cream Sampler                                                                       |
|---------------------------------|-----------------------------------------------------------------------------------------|
| Materials:                      | Sampler: 316L stainless steel<br>Test Tube: Polystyrene                                 |
| Method of Construction:         | All metal parts screw together                                                          |
| Nominal Volume:                 | 30ml                                                                                    |
| Surface Finish:                 | Better than 0.5 microns Ra (for metallic parts)                                         |
| Max Length (when extended):     | 230mm                                                                                   |
| Diameter of Sampling Tube:      | 25mm                                                                                    |
| Nominal Weight:                 | 325g                                                                                    |
| BSE/TSE statement:              | All polishing compounds used in the manufacture of this product are of vegetable origin |
| Recommended Storage Conditions: | Dry and ambient temperature                                                             |