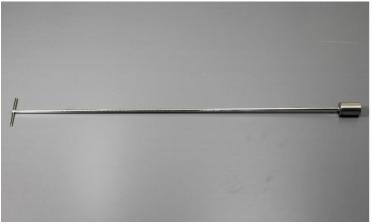

## **Specification Sheet**

Specification Number: 6000A-1050
Revision: 05
Date Issued: 7-Oct-20

**1. Part Number:** 6000A-1050

2. Photo:

## 3. Product Information:

Description Ice Sampler 1050mm

Materials: 316L stainless steel

Method of Construction: Crevice free, all welds ground and polished

Surface Finish: Better than 0.5 microns Ra

Nominal Sample Volume: 50ml

Overall Length: 1050mm

Diameter of removable Cover: 40mm

Length of removable Cover: 57mm

Nominal Weight: 840q

BSE/TSE statement: All polishing compounds used in the manufacture of this sampler are

of vegetable origin and so are BSE/TSE free.