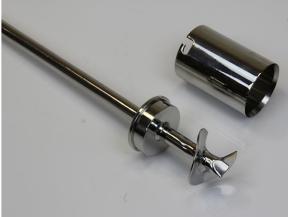

Overall Length: 1050mm

Diameter of removable Cover: 40mm

Length of removable Cover: 57mm

Nominal Weight: 840q

BSE/TSE statement: All polishing compounds used in the manufacture of this sampler are

of vegetable origin and so are BSE/TSE free.

Recommended Storage Conditions: Dry and ambient temperature

Note: The Removable Cover and the leading edge of the scroll have been sharpened to allow the sampler to cut into products such as ice and wax. Care must be taken when handling this sampler in order to avoid injuries.