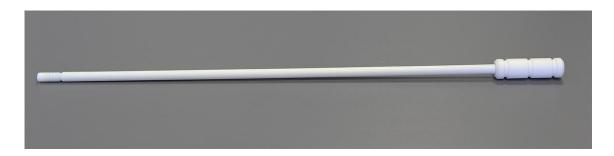

## **Specification Sheet**

Specification Number: 5100E-600
Revision: 02
Date Issued: 1-Oct-19

**1. Part Number:** 5100E-600

2. Photo:

3. Product Information:

Description PTFE Extension Rod 600mm

Product Contact Parts: PTFE (Polytetrafluoroethylene)

• Pure, virgin PTFE

USP Class VI compliant

FDA conforming

Overall Length: 600mm

Working Temperature Range: -200 to +280°C

Nominal Weight: 315g

Recommended Storage Conditions: Dry and ambient temperature

Notes: This Extension Rod is suitable for use with any of the following PTFE

Dippers:

• 5100A-100

5100A-250

• 5100A-500

• 5100A-1000

Multiple Extension Rods can be screwed together to further increase the reach of the sampling cup

4. Approval:

Signed: