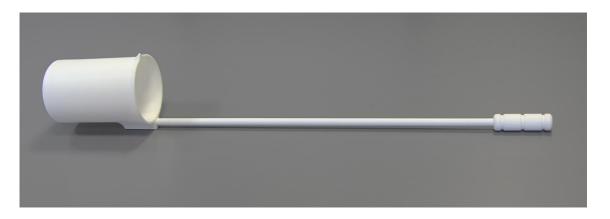

## **Specification Sheet**

**Specification Number:** 5100A-1000 Revision: 02 1-Oct-19 Date Issued:

1. Part Number: 5100A-1000

2. Photo:

3. Product Information:

Description PTFE Dipper 1000ml

**Product Contact Parts:** PTFE (Polytetrafluoroethylene)

Pure, virgin PTFE

USP Class VI compliant

FDA conforming

Nominal Capacity: 1000ml Diameter of Cup: 105mm 600mm Handle Length: Overall Length: 775mm

Working Temperature Range: -200 to +280°C

Nominal Weight: 845g