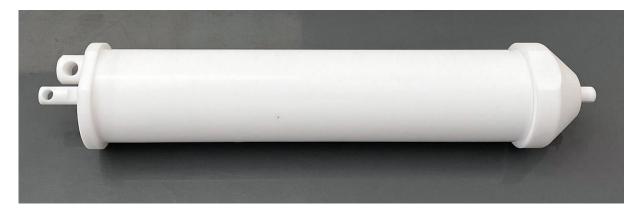

## 2. Photograph:

## 3. Product Information:

Description Sub Sampler Pro PTFE 500ml

Material of Construction: PTFE

Method of Construction: All parts screw together

Nominal Sample Volume: 500ml

Overall Length: 371mm

Maximum Width: 70mm