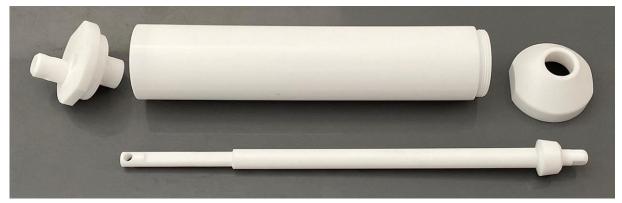

## 2. Photograph:

## 3. Product Information:

Description Sub Sampler Pro PTFE 500ml

Material of Construction: PTFE

Method of Construction: All parts screw together

Nominal Sample Volume: 500ml

Overall Length: 371mm

Maximum Width: 70mm