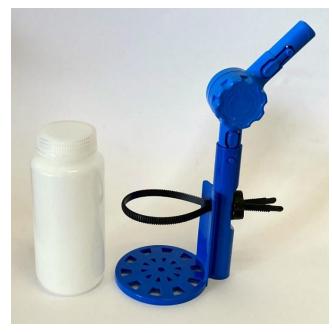

### 2. Photo:

#### 3. Product Information:

Description Bottle Holder & 1000ml bottle

Materials of Construction:

Bottle Holder Fame Polypropylene Blue

Strap Nylon 66 Black
Locking Wheel Acetal Black
Rotating Elbow PBT Blue
Bottle HDPE Natural
Bottle Lid Polypropylene Natural

Nominal Bottle Volume: 1000ml Maximum Width of Bottle Holder: 170mm

Nominal Weight: 210g (Bottle Holder & 500ml bottle)

Recommended Storage Conditions: Dry and ambient temperature

Note: Supplied with 1 x 1000ml bottle