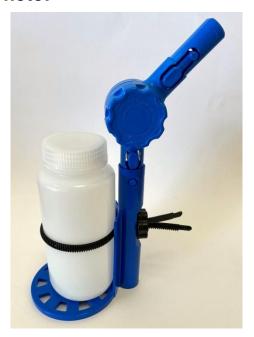

### 2. Photo:

#### 3. Product Information:

Description Bottle Holder & 1000ml bottle

Materials of Construction:

Bottle Holder Fame Polypropylene Blue

Strap Nylon 66 Black
Locking Wheel Acetal Black
Rotating Elbow PBT Blue
Bottle HDPE Natural
Bottle Lid Polypropylene Natural

Nominal Bottle Volume: 1000ml Maximum Width of Bottle Holder: 170mm

Nominal Weight: 210g (Bottle Holder & 500ml bottle)

Recommended Storage Conditions: Dry and ambient temperature

Note: Supplied with 1 x 1000ml bottle