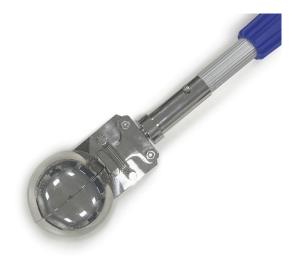

## **Specification Sheet**

Specification Number: 5061A-250
Revision: 04
Date Issued: 21-Dec-23

**1. Part Number:** 5061A-250

2. Photo:

Closed Position

Note: Telescopic Rod is sold separately.

Open Position

Note: Telescopic Rod is sold separately.

## 3. Product Information:

Description Snapper 250ml – 316Lss

Materials: Half Spheres: 316L stainless steel

Frame: 316L stainless steel
Nuts & Bolts: 316L stainless steel
Springs: 304 stainless steel

Surface Finish: Better than 0.5 microns Ra

Nominal Volume: 250ml

Max. Width when fully open: 275mm

Length: 195mm

Nominal Weight: 630g

BSE/TSE statement: All polishing compounds used in the manufacture of this sampler are

of vegetable origin

Recommended Storage Conditions: Dry and ambient temperature