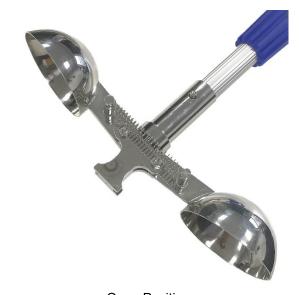

## **Specification Sheet**

Specification Number: 5061A-250
Revision: 04
Date Issued: 21-Dec-23

**1. Part Number:** 5061A-250

2. Photo:

Closed Position

Note: Telescopic Rod is sold separately.

Open Position

Note: Telescopic Rod is sold separately.

## 3. Product Information:

Description Snapper 250ml – 316Lss

Materials: Half Spheres: 316L stainless steel

Frame: 316L stainless steel
Nuts & Bolts: 316L stainless steel
Springs: 304 stainless steel

Surface Finish: Better than 0.5 microns Ra

Nominal Volume: 250ml

Max. Width when fully open: 275mm

Length: 195mm

Nominal Weight: 630g

BSE/TSE statement: All polishing compounds used in the manufacture of this sampler are

of vegetable origin

Recommended Storage Conditions: Dry and ambient temperature