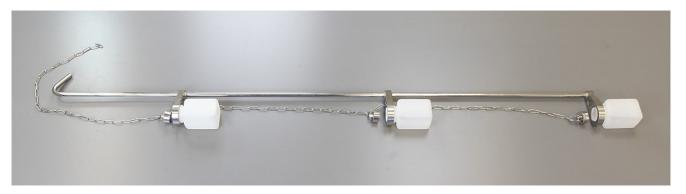

## 2. Photograph:

## 3. Product Information:

Description Multi Dipper 2 – 1500mm

Material of Construction: Frame: 316L stainless steel

Chain: 316 stainless steel
Shackles: 316 stainless steel
Bottle Lids: 316L stainless steel

Bottles (8165A-250): HDPE

Max. Width: 115mm

Overall Length (sampler & bottles): 1510mm

No. of Sample Bottles: 3

**Bottle Positions:** 

External Finish: <1 Micron Ra

Nominal Weight: 2.7 Kg (sampler & empty bottles)
Recommended Storage Conditions: Dry and ambient temperature