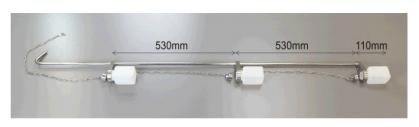

Bottles (8165A-250): HDPE

Max. Width: 115mm

Overall Length (sampler & bottles): 1510mm

No. of Sample Bottles: 3

**Bottle Positions:** 

External Finish: <1 Micron Ra

Nominal Weight: 2.7 Kg (sampler & empty bottles)
Recommended Storage Conditions: Dry and ambient temperature