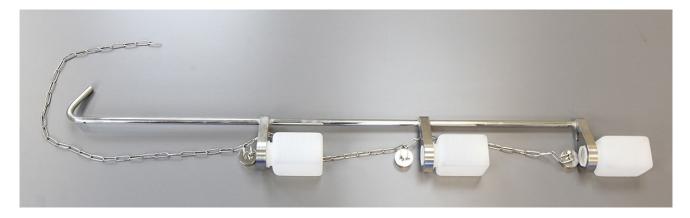

## 2. Photograph:

## 3. Product Information:

Description Multi Dipper 2 – 1000mm

Material of Construction: Frame: 316L stainless steel

Chain: 316 stainless steel
Shackles: 316 stainless steel
Bottle Lids: 316L stainless steel

Bottles (8165A-250): HDPE

Max. Width: 115mm

Overall Length (sampler & bottles): 1020mm

No. of Sample Bottles: 3

**Bottle Positions:** 

External Finish: <1 Micron Ra

Nominal Weight: 2.1 Kg (sampler & empty bottles)
Recommended Storage Conditions: Dry and ambient temperature