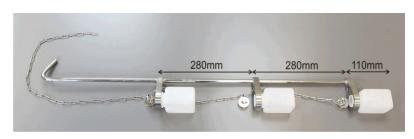

Bottles (8165A-250): HDPE

Max. Width: 115mm

Overall Length (sampler & bottles): 1020mm

No. of Sample Bottles: 3

**Bottle Positions:** 

External Finish: <1 Micron Ra

Nominal Weight: 2.1 Kg (sampler & empty bottles)
Recommended Storage Conditions: Dry and ambient temperature