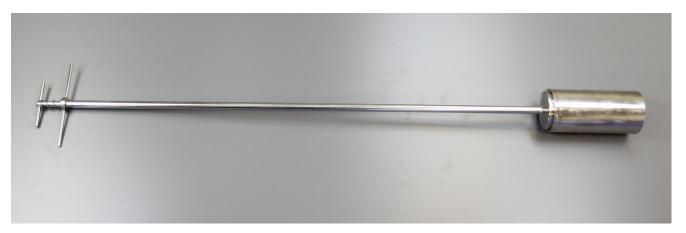

## 2. Photo:

## 3. Product Information:

Description Bottle Sampler with Cover 1000mm

Material of Construction: Upper Cover 316L stainless steel

Bottle Cover 316L stainless steel
Bottle Adapter 316L stainless steel
Inner Rod 316L stainless steel
Outer Rod 316L stainless steel

Handles 304 or 316L stainless steel (non product contact part)

Spring Stainless steel (non product contact part)
Bottle Soda-lime Glass – USP Type III - Clear

Method of Construction: Crevice free, all welds ground and polished

External Surface Finish: 0.5 microns Ra

Internal Surface Finish:

None

Nominal Bottle Volume:

500ml

Overall Length:

1250mm

Max. Diameter:

88mm

Nominal Weight: 3.2Kg (sampler + bottle)

Recommended Storage Conditions: Dry and ambient temperature

4. Approval: Signed: Name: Kuldeep Flora

D-1- 7.0-1.00

**Quality Manager** 

Date: 7-Oct-20

Position: