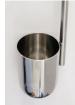

## **Specification Sheet**

Specification Number: 5005C-250
Revision: 02
Date Issued: 6-Nov-19

**1. Part Number:** 5005C-250

2. Photo:

## 3. Product Information:

Part No. 5005C-250

Description Stainless Steel Dipper – 250ml

Material of Construction: 316L stainless steel

Method of Construction: Fully Welded Construction

Surface Finish: Cup better than 0.5 microns Ra

Handle better than 1.0 microns Ra

Nominal Cup Volume: 250ml
Brimful Cup Volume: 250ml
Overall Length: 1500mm
Max. Width (cup and handle) 73mm
Cup Diameter: 63mm
Cup Height: 89mm
Nominal Weight: 1180g

BSE/TSE statement: All polishing compounds used in the manufacture of this product are