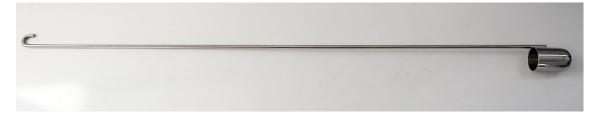

## **Specification Sheet**

Specification Number: 5005C-250
Revision: 02
Date Issued: 6-Nov-19

**1. Part Number:** 5005C-250

2. Photo:

## 3. Product Information:

Part No. 5005C-250

Description Stainless Steel Dipper – 250ml

Material of Construction: 316L stainless steel

Method of Construction: Fully Welded Construction

Surface Finish: Cup better than 0.5 microns Ra

Handle better than 1.0 microns Ra

Nominal Cup Volume: 250ml
Brimful Cup Volume: 250ml
Overall Length: 1500mm
Max. Width (cup and handle) 73mm
Cup Diameter: 63mm
Cup Height: 89mm
Nominal Weight: 1180g

BSE/TSE statement: All polishing compounds used in the manufacture of this product are