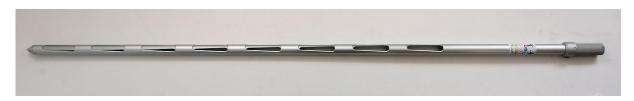

## 2. Photograph:

## 3. Product Information:

Description Grain Spear 2000mm

Materials of Construction: Aluminium

Method of Construction: Tip riveted to outer tube Surface Finish: Anodised aluminium

Overall Length: 1985mm

Max. Sampling Depth: 1450mm

Number of Slots: 8

Slot Length: 122mm

Max. Slot Width: 22mm

Body Diameter: 35mm

Max. Sample Volume: 700ml

Nominal Weight: 1.7 Kg

Recommended Storage Conditions: Dry and ambient temperature

4. Approval: Signed: