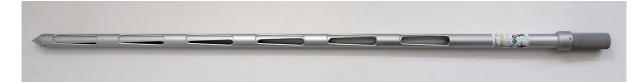

**Specification Sheet** 

Specification Number: Revision: Date Issued: 1942A-1500 02 6-Oct-20

1. Part Number:

1942A-1500

2. Photograph:

## 3. Product Information:

| Description                     | Grain Spear 1500mm          |
|---------------------------------|-----------------------------|
| Materials of Construction:      | Aluminium                   |
| Method of Construction:         | Tip riveted to outer tube   |
| Surface Finish:                 | Anodised aluminium          |
| Overall Length:                 | 1485mm                      |
| Max. Sampling Depth:            | 1090mm                      |
| Number of Slots:                | 6                           |
| Slot Length:                    | 122mm                       |
| Max. Slot Width:                | 22mm                        |
| Body Diameter:                  | 35mm                        |
| Max. Sample Volume:             | 525ml                       |
| Nominal Weight:                 | 1.35Kg                      |
| Recommended Storage Conditions: | Dry and ambient temperature |