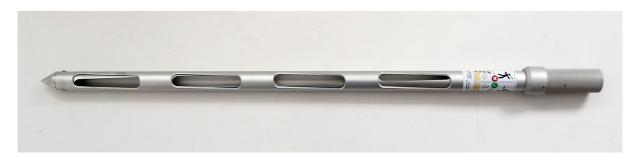

## 2. Photograph:

## 3. Product Information:

Description Grain Spear 1000mm

Materials of Construction: Aluminium

Method of Construction: Tip riveted to outer tube

Surface Finish: Anodised aluminium

Overall Length: 985mm

Max. Sampling Depth: 730mm

Number of Slots: 4

Slot Length: 122mm

Max. Slot Width: 22mm

Body Diameter: 35mm

Max. Sample Volume: 340ml

Nominal Weight: 1.02 Kg.

Recommended Storage Conditions: Dry and ambient temperature

4. Approval: Signed: